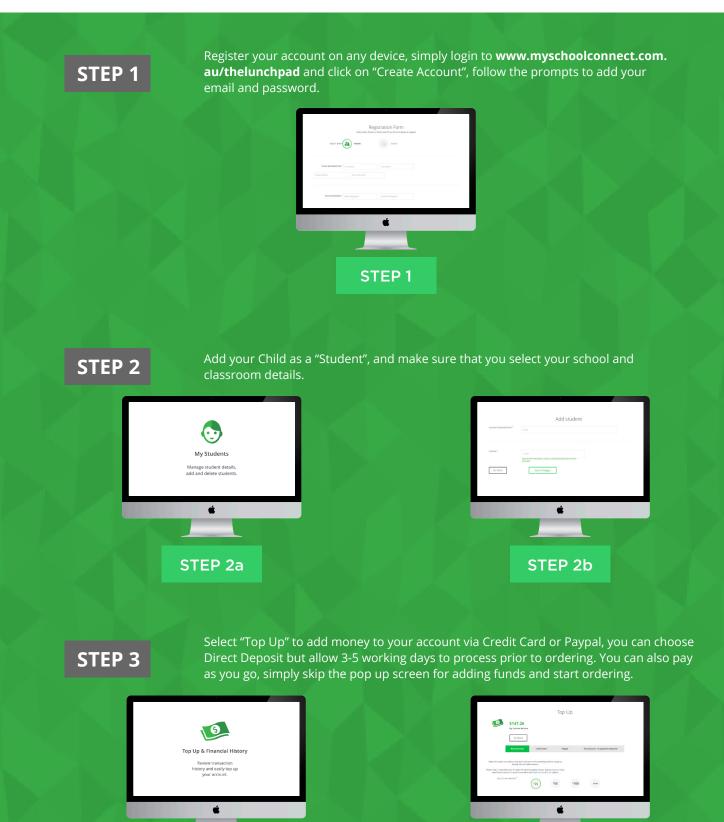

## OUR SCHOOL TUCKSHOP IS NOW ONLINE!

Download the free app or access www.myschoolconnect.com.au/thelunchpad

(Please note Merchant Fees applies to Credit Card or Paypal Transactions)

STEP 3b

STEP 3a

## OUR SCHOOL TUCKSHOP IS NOW ONLINE!

Download the free app or access www.myschoolconnect.com.au/thelunchpad

Visit

Visit

Note

Note

Note

Step 4a

order for the day, week. It's that simple!

STEP 5

**STEP 4** 

Once you have completed your order, view your order summary in the "cart" and proceed to "checkout". Select your preferred form of payment and submit, all orders are confirmed via email.

To start ordering lunches simply select your Student and click "Buy Now", and you can

Note: only paid orders will be sent to your canteen, not those still sitting in your cart. To start ordering lunches simply select your Student and click "Buy Now", and you can order for the day, week. It's that simple!