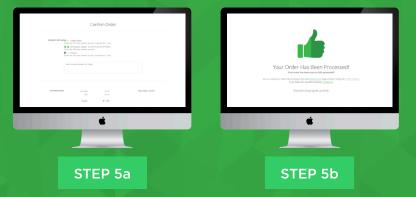

order for the day, week. It's that simple!

STEP 5

**STEP 4** 

Once you have completed your order, view your order summary in the "cart" and proceed to "checkout". Select your preferred form of payment and submit, all orders are confirmed via email.